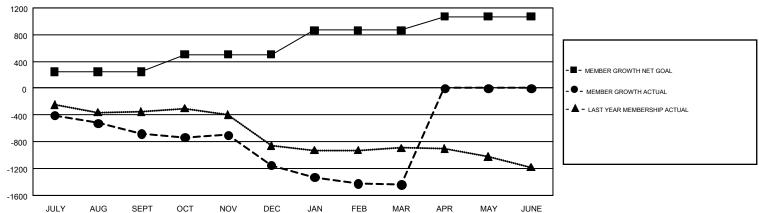

## GMT Constitutional Area 1, Group C

GMT: STEVE ANTON

REPORT DOES NOT INCLUDE CLUBS IN UNDISTRICTED AREAS.

| Clubs         |               |              |               | Members               |                           |                         |                                                    |  |
|---------------|---------------|--------------|---------------|-----------------------|---------------------------|-------------------------|----------------------------------------------------|--|
|               | RESULTS FO    | PR 2017-2018 |               | RESULTS FOR 2017-2018 |                           |                         |                                                    |  |
| QUARTER       | NEW CLUB GOAL | NEW CLUBS    | DROPPED CLUBS | QUARTER               | MEMBER GROWTH NET<br>GOAL | MEMBER GROWTH<br>ACTUAL | DROPPED<br>MEMBERS ACTUAL<br>(including transfers) |  |
| JULY/AUG/SEPT | 6             | 1            | 8             | JULY/AUG/SEPT         | 243                       | 796                     | 1,357                                              |  |
| OCT/NOV/DEC   | 12            | 1            | 21            | OCT/NOV/DEC           | 261                       | 864                     | 1,251                                              |  |
| JAN/FEB/MAR   | 11            | 2            | 8             | JAN/FEB/MAR           | 362                       | 932                     | 1,117                                              |  |
| APR/MAY/JUNE  | 11            | 0            | 0             | APR/MAY/JUNE          | 206                       | 0                       | 0                                                  |  |