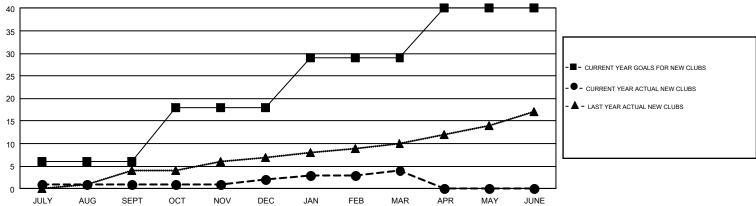

## GMT Constitutional Area 1, Group C

GMT: STEVE ANTON

REPORT DOES NOT INCLUDE CLUBS IN UNDISTRICTED AREAS.

| Clubs         |               |              |               | Members               |                           |                         |                                                    |  |
|---------------|---------------|--------------|---------------|-----------------------|---------------------------|-------------------------|----------------------------------------------------|--|
|               | RESULTS FO    | PR 2017-2018 |               | RESULTS FOR 2017-2018 |                           |                         |                                                    |  |
| QUARTER       | NEW CLUB GOAL | NEW CLUBS    | DROPPED CLUBS | QUARTER               | MEMBER GROWTH NET<br>GOAL | MEMBER GROWTH<br>ACTUAL | DROPPED<br>MEMBERS ACTUAL<br>(including transfers) |  |
| JULY/AUG/SEPT | 6             | 1            | 8             | JULY/AUG/SEPT         | 243                       | 796                     | 1,357                                              |  |
| OCT/NOV/DEC   | 12            | 1            | 21            | OCT/NOV/DEC           | 261                       | 864                     | 1,251                                              |  |
| JAN/FEB/MAR   | 11            | 2            | 8             | JAN/FEB/MAR           | 362                       | 932                     | 1,117                                              |  |
| APR/MAY/JUNE  | 11            | 0            | 0             | APR/MAY/JUNE          | 206                       | 0                       | 0                                                  |  |